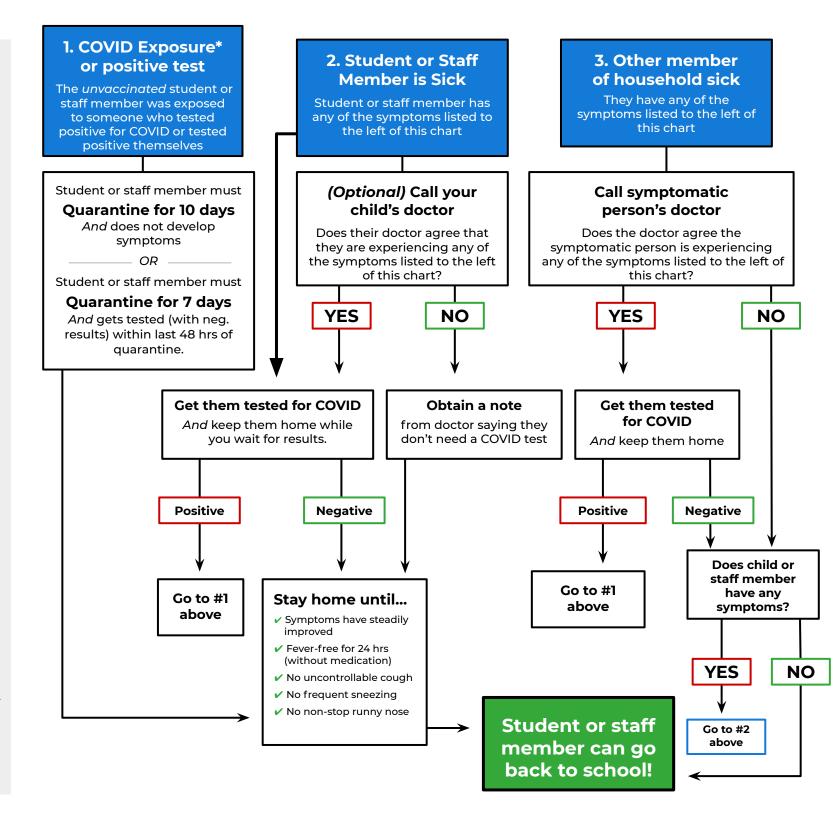

## COVID-19 Protocol for all Exploris community members

As of 8/24/2021

## **COVID Symptoms**

- Fever of 100° or higher
- Cough
- Sore throat
- New loss of taste or smell
- New muscle aches
- · Nausea, vomiting, diarrhea
- Difficulty breathing
- Headache
- Runny nose
- Congestion
- Fatigue
- Any other sign of illness
- \* CDC defines an exposure as close contact (being within 6 ft of them for at least 15 min starting from 2 days before illness onset) to an infected person without at least two mitigating factors (e.g., universal masking, vaccination, outdoor exposure only, high-quality air filtration) in place.